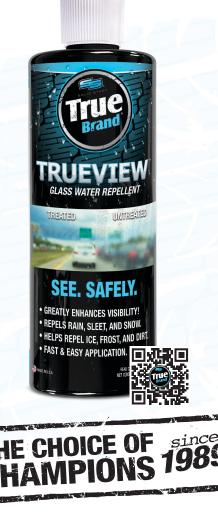

True Brand<sup>®</sup> TRUEVIEW<sup>™</sup> GLASS WATER REPELLENT is *engineered with TrueRepel Technology to create a super-slick invisible shield on glass surfaces that repels rain, sleet, and snow on contact* and greatly improves wet weather visibility for a safer, clearer, and cleaner driving experience. This treatment also aids in easy removal of ice, frost, salt, dirt, mud, and bugs.

- Greatly Enhances Visibility!
- Repels Rain, Sleet, and Snow.
- Helps Repel Ice, Frost, and Dirt.
- Fast and Easy Application.

## Truth - Features / Benefits

True Brand TRUEVIEW<sup>™</sup> GLASS WATER REPELLENT helps your guests SEE SAFELY, repelling rain, sleet, and snow on contact with TrueRepel Technology.

- Greatly enhances visibility!
- Repels rain, sleet, and snow on contact.
- Aids in easy removal of ice, frost, salt, dirt, mud, and bugs.