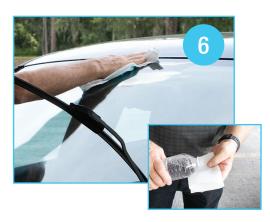

## **Directions:**

- 1. Do not apply in direct sunlight or below 40°F (4.4°C).
- 2. Clean and thoroughly dry surfaces before applying.
- 3. Apply TrueView to a small, folded cloth or paper towel.
- 4. Wipe onto glass using a firm, overlapping circular motion.
- 5. Allow to dry until a slight haze appears.