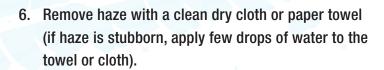

## **Directions:**

- 1. Do not apply in direct sunlight or below 40°F (4.4°C).
- 2. Clean and thoroughly dry surfaces before applying.
- 3. Apply TrueView to a small, folded cloth or paper towel.
- 4. Wipe onto glass using a firm, overlapping circular motion.
- 5. Allow to dry until a slight haze appears.