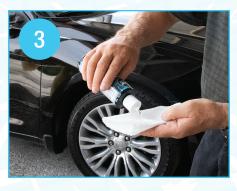

## **Directions:**

- 1. Do not apply in direct sunlight or below 40°F (4.4°C).
- 2. Clean and thoroughly dry surfaces before applying.
- 3. Apply TrueView to a small, folded cloth or paper towel.
- 4. Wipe onto glass using a firm, overlapping circular motion.
- 5. Allow to dry until a slight haze appears.