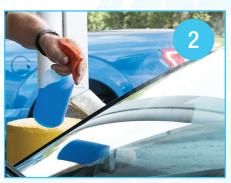

## **Directions:**

- 1. Do not apply in direct sunlight or below 40°F (4.4°C).
- 2. Clean and thoroughly dry surfaces before applying.
- 3. Apply TrueView to a small, folded cloth or paper towel.
- 4. Wipe onto glass using a firm, overlapping circular motion.
- 5. Allow to dry until a slight haze appears.